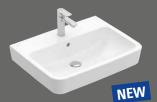

# The angular washbasing.

THREE SIZES, TWO INSTALLATION VARIANTS, ONE IDEA: MORE CREATIVE FREEDOM.

Thanks to the new angular washbasins, we have expanded the O.novo collection with numerous additional options. With wall-mounted and built-in/vanity washbasins, there is an optimum solution for almost every room concept.

#### WASHBASINS

55 / 60 / 65 cm