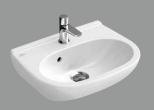

# The angular washbasing.

THREE SIZES, TWO INSTALLATION VARIANTS, ONE IDEA: MORE CREATIVE FREEDOM.

Thanks to the new angular washbasins, we have expanded the O.novo collection with numerous additional options. With wall-mounted and built-in/vanity washbasins, there is an optimum solution for almost every room concept.

# Oval. Premium. Cost-effective.

THE OVAL CLASSIC CONTINUES TO SATISFY CUSTOMERS AS PART OF A HIGH-QUALITY, TIMELESS COLLECTION.

The oval washbasins of the O.novo collection are always in fashion. Their classic shape cuts an appealing figure in any location. There are also interesting combination possibilities with the new angular models.