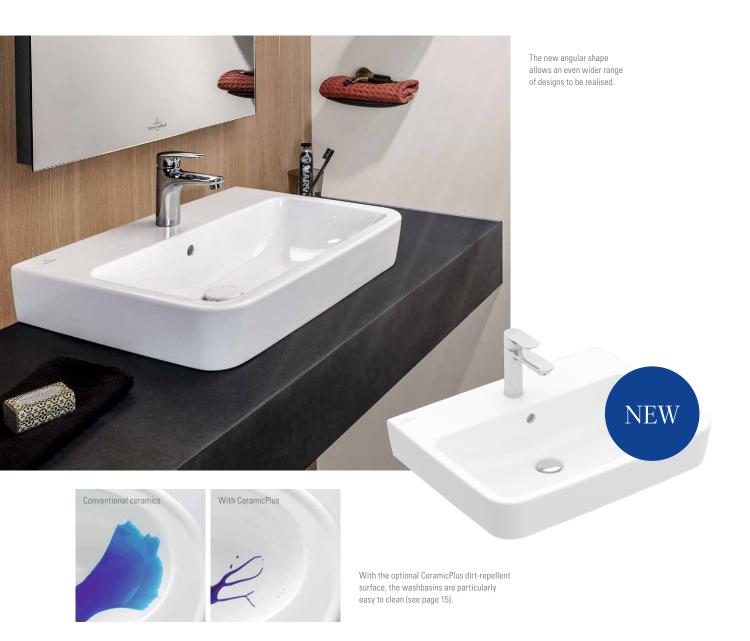

# THE NEW ANGULAR SHAPE CREATES NEW POSSIBILITIES FOR PERSONALISED ROOM DESIGNS.

With a variety of sizes and variants, O.novo is a perfect match for almost every room and building project. Whether in a compact guest bathroom, a spacious bathroom in a detached/terraced house or in a residential or building complex – O.novo is the right choice for countless design concepts. With washbasins and hand washbasins in oval and angular designs, as well as numerous different sizes and installation variants, O.novo is a perfect match for every bathroom. The toilets in a linear D-shape or slightly tapering teardrop shape create additional freedom for individual designs.

O.novo also brings useful innovations to the bathroom, such as the optional CeramicPlus or AntiBac special glazes, as well as the rimless DirectFlush technology for greater hygiene and easy cleaning. O.novo means timeless design and flexibility in proven Villeroy & Boch quality with an excellent price-performance ratio.

# The angular washbasing.

THREE SIZES, TWO INSTALLATION VARIANTS, ONE IDEA: MORE CREATIVE FREEDOM.

Thanks to the new angular washbasins, we have expanded the O.novo collection with numerous additional options. With wall-mounted and built-in/vanity washbasins, there is an optimum solution for almost every room concept.