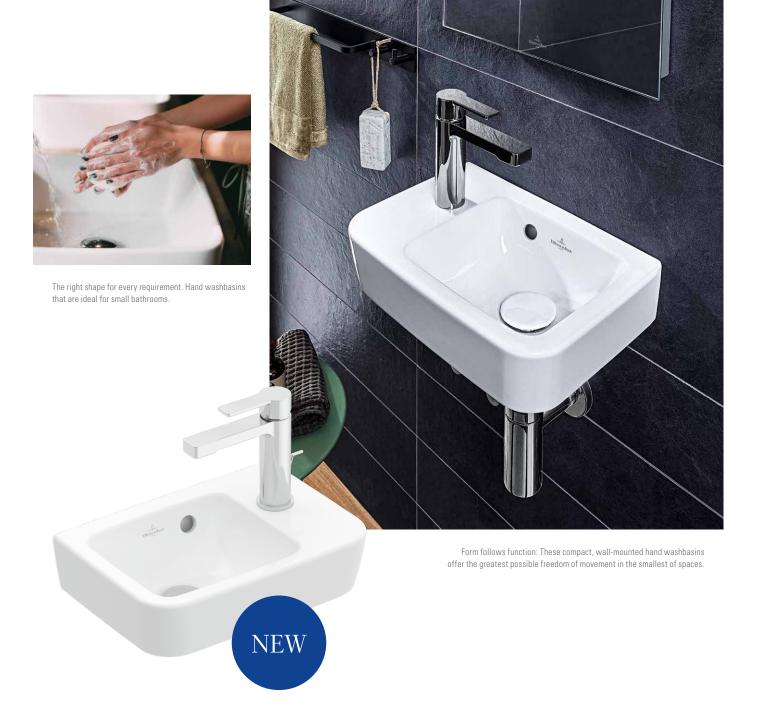

# The new hand washbasing.

#### LINEAR DESIGNS ARE NOW ALSO AVAILABLE FOR YOUR GUEST TOILET.

Wherever space is limited, intelligent solutions are required. The O.novo hand washbasins in different sizes and installation variants ensure optimal use of the available space in every guest toilet or niche. In combination with the new rimles O.novo Compact washdown toilet, the space-saving hand washbasins are the perfect solution for small rooms.