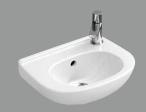

# The new hand washbasing.

#### LINEAR DESIGNS ARE NOW ALSO AVAILABLE FOR YOUR GUEST TOILET.

Wherever space is limited, intelligent solutions are required. The O.novo hand washbasins in different sizes and installation variants ensure optimal use of the available space in every guest toilet or niche. In combination with the new rimles O.novo Compact washdown toilet, the space-saving hand washbasins are the perfect solution for small rooms.