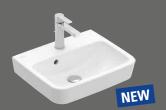

# The new hand washbasing.

#### LINEAR DESIGNS ARE NOW ALSO AVAILABLE FOR YOUR GUEST TOILET.

Wherever space is limited, intelligent solutions are required. The O.novo hand washbasins in different sizes and installation variants ensure optimal use of the available space in every guest toilet or niche. In combination with the new rimles O.novo Compact washdown toilet, the space-saving hand washbasins are the perfect solution for small rooms.

#### **HANDWASHBASINS**

45 / 50 cm

Wall-mounted hand washbasin

NEW