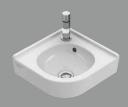

# The angular washbasing.

THREE SIZES, TWO INSTALLATION VARIANTS, ONE IDEA: MORE CREATIVE FREEDOM.

Thanks to the new angular washbasins, we have expanded the O.novo collection with numerous additional options. With wall-mounted and built-in/vanity washbasins, there is an optimum solution for almost every room concept.

#### WASHBASINS

55 / 60 / 65 cm