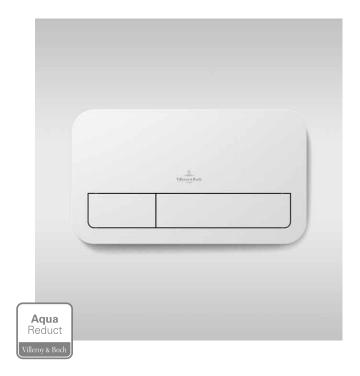

shout toilet.

### **ANGULAR**

#### WASHBASINS





55 / 60 / 65 cm







#### **HANDWASHBASINS**



45 / 50 cm





Wall-mounted hand washbasin





NEW

#### **D-SHAPE WALL-MOUNTED TOILETS**













# THE FULL RANGE OF VILLEROY & BOCH The technology behind O.novo.

WITH O.NOVO, YOU GET VILLEROY & BOCH INNOVATIONS AT AN AFFORDABLE PRICE.

Villeroy & Boch has always developed innovations that define the modern bathroom. With O.novo you benefit from these modern technologies – almost all toilets are now equipped with DirectFlush, which makes cleaning easier and reduces water consumption. Just like AquaReduct, which fulfils our customers' desire for sustainability. Furthermore, the optional AntiBac and CeramicPlus surfaces ensure hygiene and easy cleaning.

### INNOVATIVE TECHNOLOGY







The innovative flushing technology allows quick and easy cleaning. The flush rinses the entire inner bowl cleanly and efficiently, with a precise and splash-free action. And by dispensing with the flushing rim that used to be the norm, the toilet is particularly easy and hygienic to clean.

### OPTIONAL SURFACE FINISHES



The innovative surface technology has been proven to reduce bacterial growth by more than 99.9 %. Practical: the antibacterial properties are integrated directly into the bathroom ceramics, thus significantly reducing the amount of chemical cleaning agents needed.



The ceramic surface finish brings a decisive advantage: water droplets coalesce to form beads, which simply flow down the drain. Instead of adhering to the surface, residue such as dirt and limescale i