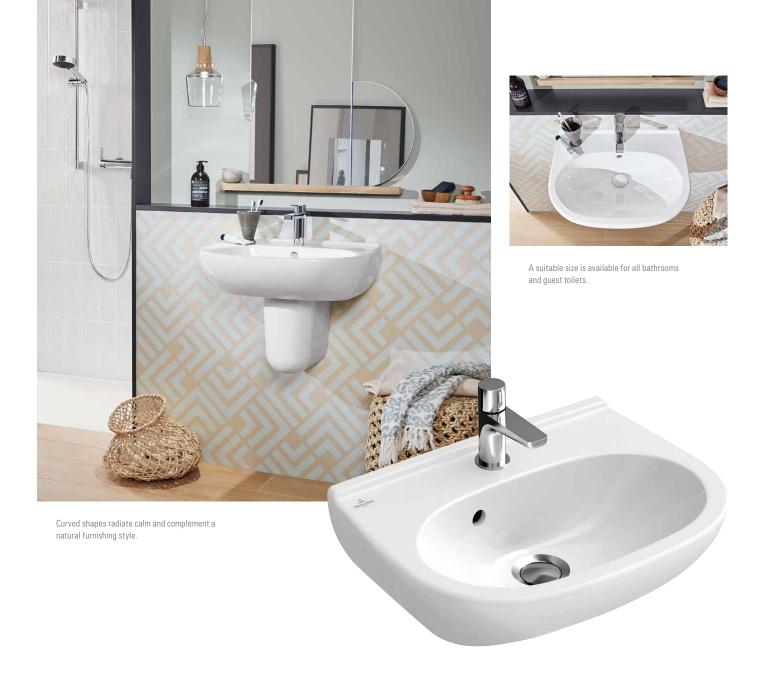

# The new hand washbasing.

#### LINEAR DESIGNS ARE NOW ALSO AVAILABLE FOR YOUR GUEST TOILET.

Wherever space is limited, intelligent solutions are required. The O.novo hand washbasins in different sizes and installation variants ensure optimal use of the available space in every guest toilet or niche. In combination with the new rimles O.novo Compact washdown toilet, the space-saving hand washbasins are the perfect solution for small rooms.