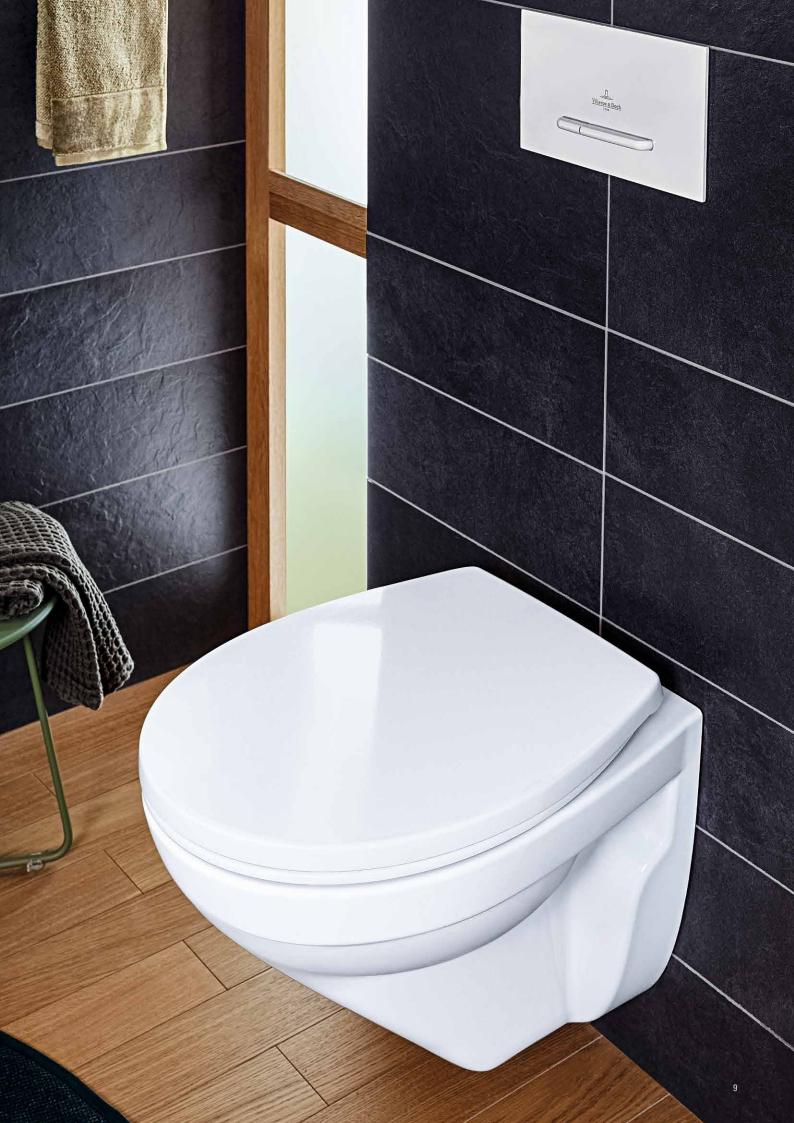

### NOW AVAILABLE IN A RIMLESS DESIGN:

# The teardrop toilets.

# WITH THEIR RIMLESS DIRECTFLUSH TECHNOLOGY, THESE POPULAR OVAL TOILETS ENHANCE EVERY BATHROOM.

The teardrop toilets now also benefit from the highly efficient DirectFlush flushing technology. Their rimless design also makes these toilets particularly hygienic and easy to clean. The toilets can be fitted with all standard WC seats and covers; however they make a particularly good impression when paired with the harmoniously coordinated Villeroy & Boch seats and covers.