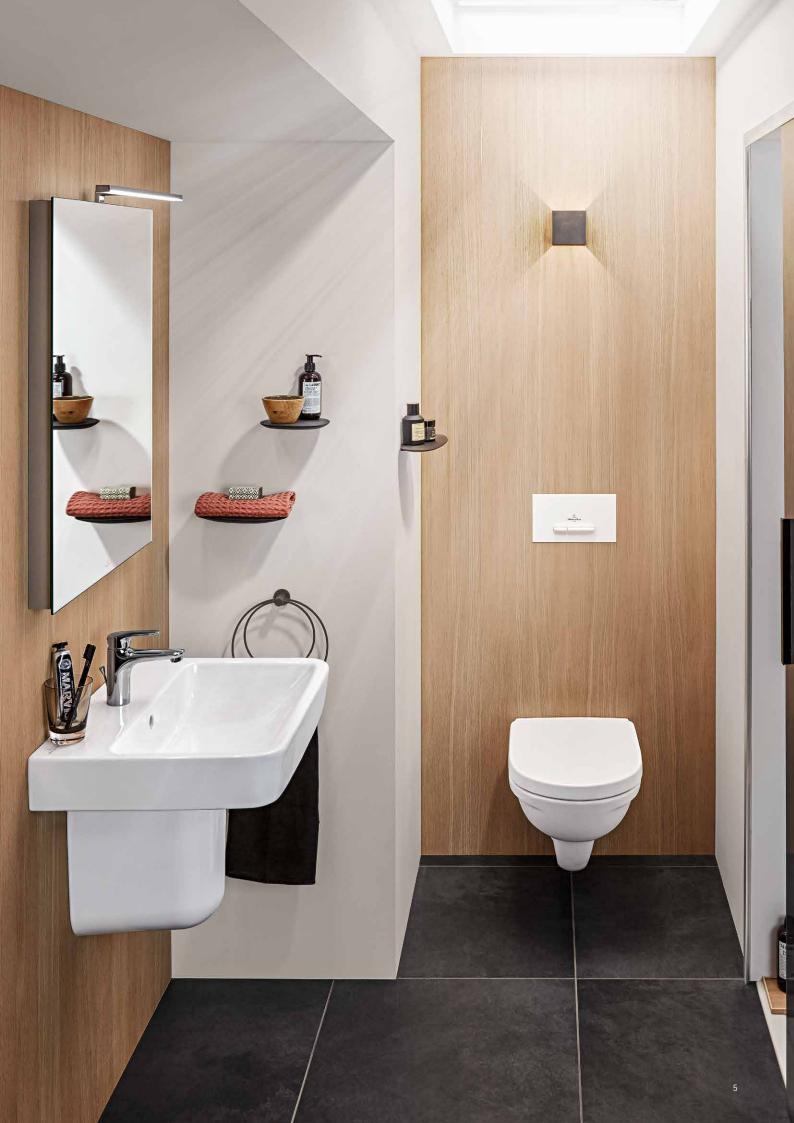

#### LINEAR DESIGNS ARE NOW ALSO AVAILABLE FOR YOUR GUEST TOILET.

Wherever space is limited, intelligent solutions are required. The O.novo hand washbasins in different sizes and installation variants ensure optimal use of the available space in every guest toilet or niche. In combination with the new rimles O.novo Compact washdown toilet, the space-saving hand washbasins are the perfect solution for small rooms.

### NOW AVAILABLE IN A RIMLESS DESIGN:

# The teardrop toilets.

# WITH THEIR RIMLESS DIRECTFLUSH TECHNOLOGY, THESE POPULAR OVAL TOILETS ENHANCE EVERY BATHROOM.

The teardrop toilets now also benefit from the highly efficient DirectFlush flushing technology. Their rimless design also makes these toilets particularly hygienic and easy to clean. The toilets can be fitted with all standard WC seats and covers; however they make a particularly good impression when paired with the harmoniously coordinated Villeroy & Boch seats and covers.