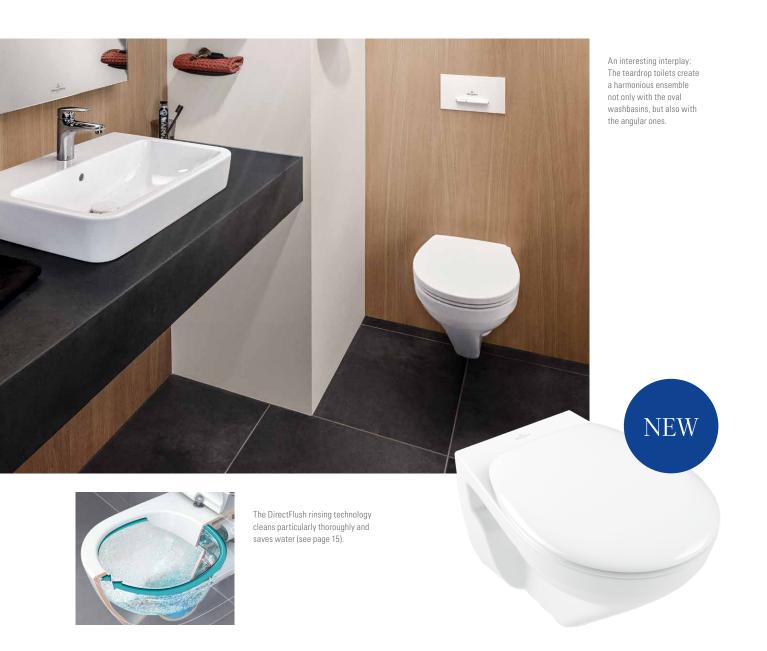

### NOW AVAILABLE IN A RIMLESS DESIGN:

# The teardrop toilets.

# WITH THEIR RIMLESS DIRECTFLUSH TECHNOLOGY, THESE POPULAR OVAL TOILETS ENHANCE EVERY BATHROOM.

The teardrop toilets now also benefit from the highly efficient DirectFlush flushing technology. Their rimless design also makes these toilets particularly hygienic and easy to clean. The toilets can be fitted with all standard WC seats and covers; however they make a particularly good impression when paired with the harmoniously coordinated Villeroy & Boch seats and covers.