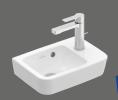

# The angular washbasing.

THREE SIZES, TWO INSTALLATION VARIANTS, ONE IDEA: MORE CREATIVE FREEDOM.

Thanks to the new angular washbasins, we have expanded the O.novo collection with numerous additional options. With wall-mounted and built-in/vanity washbasins, there is an optimum solution for almost every room concept.

# Oval. Premium. Cost-effective.

THE OVAL CLASSIC CONTINUES TO SATISFY CUSTOMERS AS PART OF A HIGH-QUALITY, TIMELESS COLLECTION.

The oval washbasins of the O.novo collection are always in fashion. Their classic shape cuts an appealing figure in any location. There are also interesting combination possibilities with the new angular models.