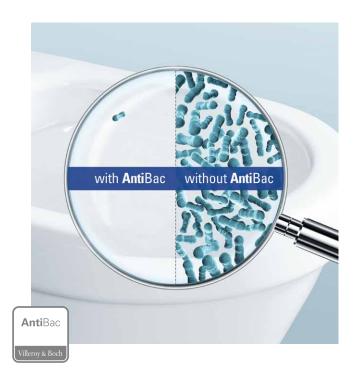

### OPTIONAL SURFACE FINISHES

The innovative surface technology has been proven to reduce bacterial growth by more than 99.9 %. Practical: the antibacterial properties are integrated directly into the bathroom ceramics, thus significantly reducing the amount of chemical cleaning agents needed.