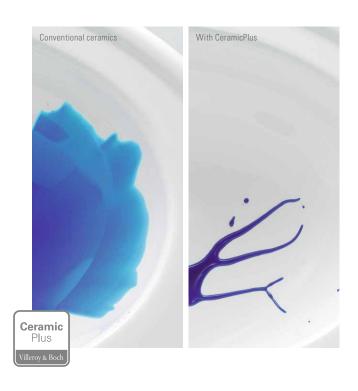

The ceramic surface finish brings a decisive advantage: water droplets coalesce to form beads, which simply flow down the drain. Instead of adhering to the surface, residue such as dirt and limescale is largely flushed away.