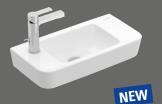

# The new hand washbasing.

#### LINEAR DESIGNS ARE NOW ALSO AVAILABLE FOR YOUR GUEST TOILET.

Wherever space is limited, intelligent solutions are required. The O.novo hand washbasins in different sizes and installation variants ensure optimal use of the available space in every guest toilet or niche. In combination with the new rimles O.novo Compact washdown toilet, the space-saving hand washbasins are the perfect solution for small rooms.