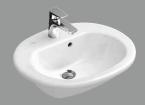

# Oval. Premium. Cost-effective.

THE OVAL CLASSIC CONTINUES TO SATISFY CUSTOMERS AS PART OF A HIGH-QUALITY, TIMELESS COLLECTION.

The oval washbasins of the O.novo collection are always in fashion. Their classic shape cuts an appealing figure in any location. There are also interesting combination possibilities with the new angular models.

### **OVAL**

#### **WASHBASINS**

Wall-mounted washbasin

Wall-mounted washbasir

Built-in washbasin

Semi-recessed washbasin

Undercounter washbasin 53 / 60 cm

Undercounter washbasin