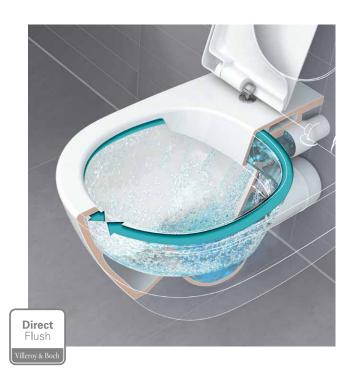

### INNOVATIVE TECHNOLOGY

The innovative flushing technology allows quick and easy cleaning. The flush rinses the entire inner bowl cleanly and efficiently, with a precise and splash-free action. And by dispensing with the flushing rim that used to be the norm, the toilet is particularly easy and hygienic to clean.