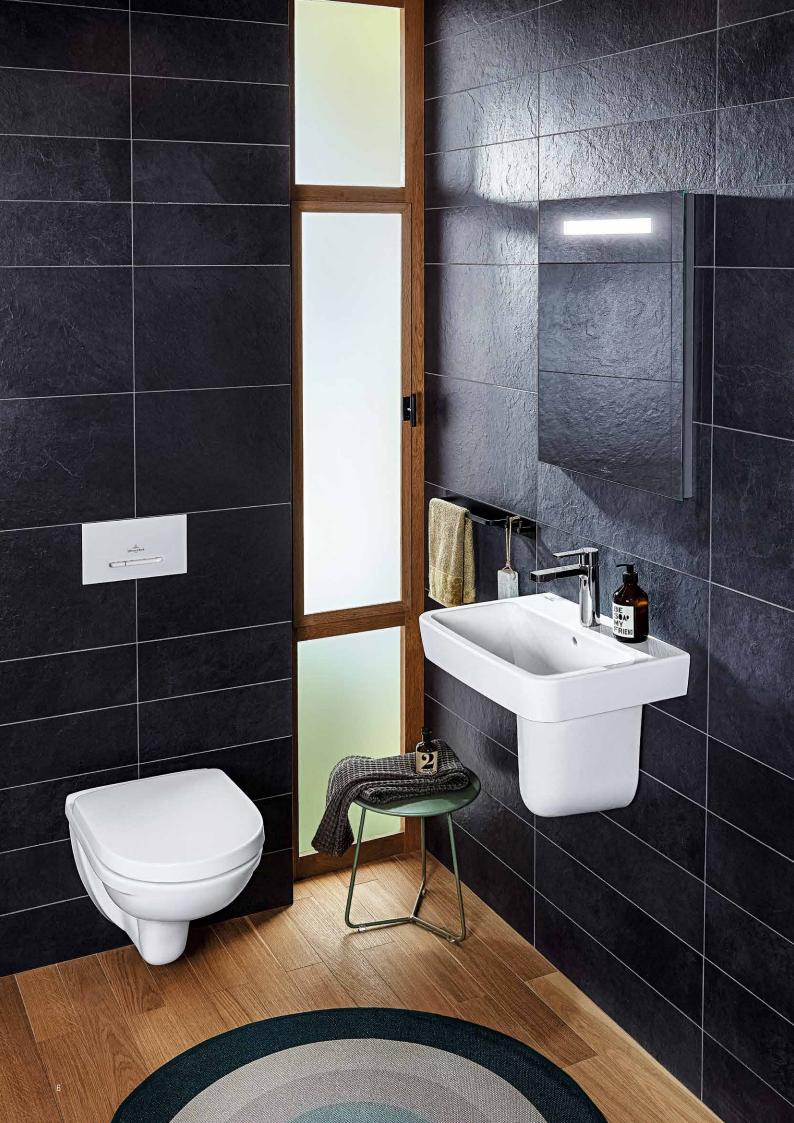

LINEAR, NEW, O.NOVO.

# The angular washbasing.

THREE SIZES, TWO INSTALLATION VARIANTS, ONE IDEA: MORE CREATIVE FREEDOM.

Thanks to the new angular washbasins, we have expanded the O.novo collection with numerous additional options. With wall-mounted and built-in/vanity washbasins, there is an optimum solution for almost every room concept.

# The new hand washbasing.

#### LINEAR DESIGNS ARE NOW ALSO AVAILABLE FOR YOUR GUEST TOILET.

Wherever space is limited, intelligent solutions are required. The O.novo hand washbasins in different sizes and installation variants ensure optimal use of the available space in every guest toilet or niche. In combination with the new rimles O.novo Compact washdown toilet, the space-saving hand washbasins are the perfect solution for small rooms.