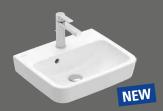

# The angular washbasing.

THREE SIZES, TWO INSTALLATION VARIANTS, ONE IDEA: MORE CREATIVE FREEDOM.

Thanks to the new angular washbasins, we have expanded the O.novo collection with numerous additional options. With wall-mounted and built-in/vanity washbasins, there is an optimum solution for almost every room concept.

# Oval. Premium. Cost-effective.

THE OVAL CLASSIC CONTINUES TO SATISFY CUSTOMERS AS PART OF A HIGH-QUALITY, TIMELESS COLLECTION.

The oval washbasins of the O.novo collection are always in fashion. Their classic shape cuts an appealing figure in any location. There are also interesting combination possibilities with the new angular models.