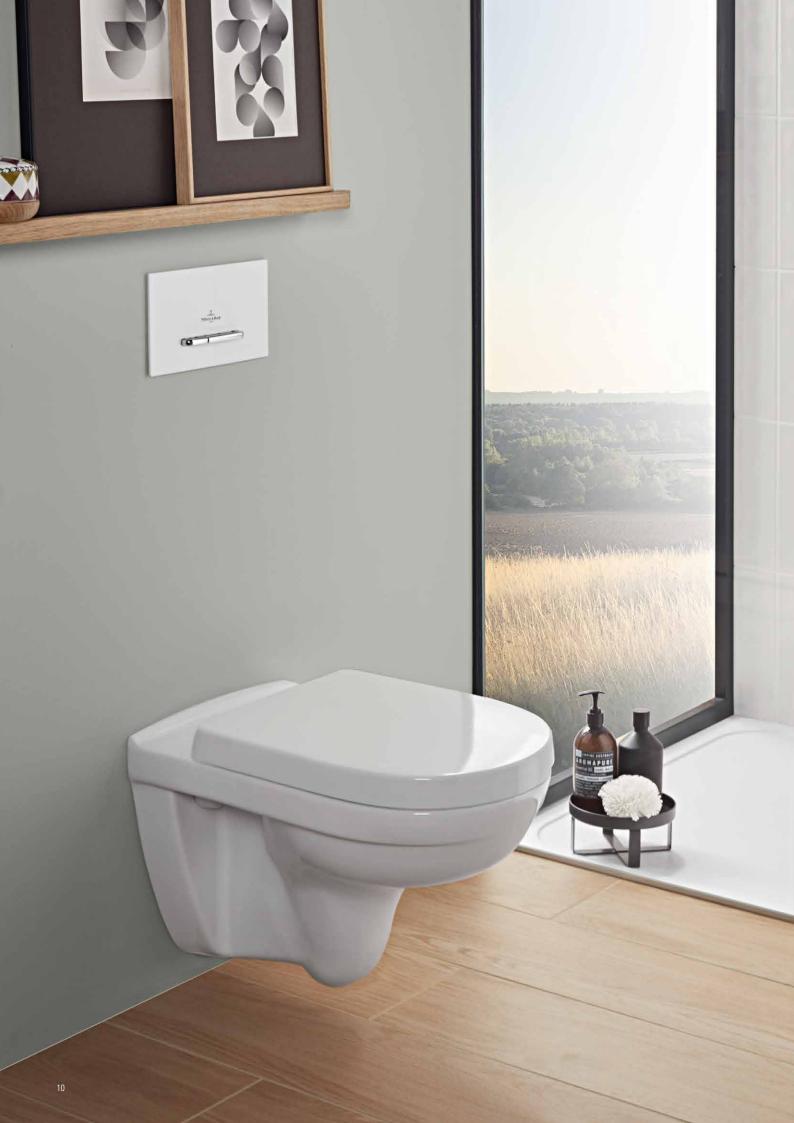

# The teardrop toilets.

# WITH THEIR RIMLESS DIRECTFLUSH TECHNOLOGY, THESE POPULAR OVAL TOILETS ENHANCE EVERY BATHROOM.

The teardrop toilets now also benefit from the highly efficient DirectFlush flushing technology. Their rimless design also makes these toilets particularly hygienic and easy to clean. The toilets can be fitted with all standard WC seats and covers; however they make a particularly good impression when paired with the harmoniously coordinated Villeroy & Boch seats and covers.